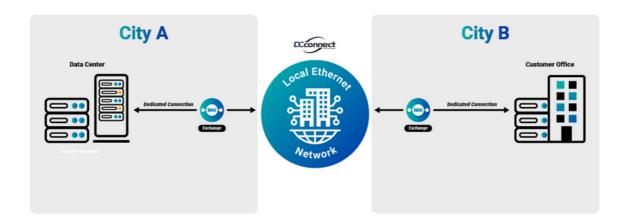

# **Domestic Leased Topology**

Revolutionize your business connectivity with a robust solution tailored to empower enterprises by forging dedicated and reliable connections from data center to your locations across different locations within a specific geographic region